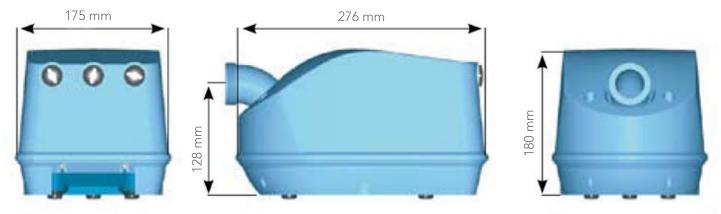

d models
- Automatic dry-out of air system
- Electronic and pneumatic models
- Excellent performance
- Recommended for variable speed control





### **Genesis**Blower

A unique combination of standard and sophisticated features. The extensive Genesis range enables you to find the ideal blower for exactly your application. Development focus on design, function and continuous improvement provides you with "state of the art" sales arguments for your final product. Unique performance levels, quiet running, multiple features and reliability. All blowers mentioned are single packed but are also available in bulk (64 blowers per pallet). The Genesis blowers are manufactured according to European norms EN60335-1 with focus on EN60335-2-60 where relevant.

#### MEASUREMENTS APPLY TO ALL MODELS.



### Features

| FEATUR | ES                                                                                                                                                                                                                                                                                                                                                                                                                                                                                                                                         |
|--------|----------------------------------------------------------------------------------------------------------------------------------------------------------------------------------------------------------------------------------------------